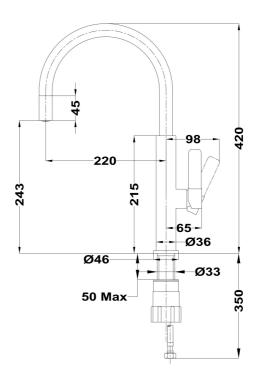

## **DIMENSIONS**

Product height (mm): Product width (mm): Product depth (mm): Product length (mm): Net weight (Kg): 0,95