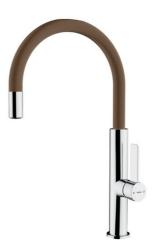

## **FOT 995** Single lever kitchen tap with aerator integrated in the spout

Anti-scale aerator

Swivel spout

Easy installation

**DESCRIPTION** 

Single lever kitchen tap with aerator integrated in the spout

## **FEATURES**

High spout kitchen tap
Swivel spout
Anti-scale aerator
Cartridge with ceramic discs of high resistance
Highly precise temperature control
Greater handling sensitivity with smoother movements
Easy-Quick fixation system
3/8" - 1/2" flexible inlet pipes