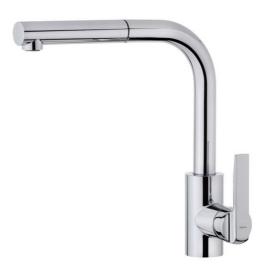

## IN 938 Single lever Kitchen Tap with pull-out shower

**DESCRIPTION** Single lever Kitchen Tap with pull-out shower

LIFE STYLE Maestro

COLOURS

**REFERENCE**REF. 53938120I
EAN. 8413509220077

## **FEATURES**

High spout pull-out kitchen tap

Swivel spout

Anti-scale aerator

Pull-out 1 function: normal Extra resistant flexible hose

35 mm cartridge

Cartridge with ceramic discs of high resistance

Highly precise temperature control

Greater handling sensitivity with smoother movements

Easy-Quick fixation system 3/8" certified flexible inlet pipes