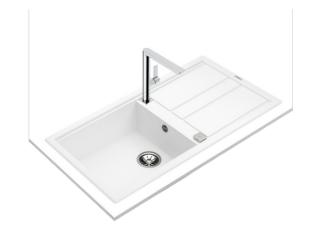

#### DESCRIPTION

LIFE STYLE

COLOURS

REFERENCE

Inset Nova Series sink with one bowl and one drainer

Maestro

REF. 115330061 EAN. 8434778023923

**TEKA** 

#### **FEATURES**

Nova Series Tegranite+ sink One bowl and one drainer Inset installation 3½" automatic waste basket with siphon HelixPro waste basket 200 mm deep bowl 60 cm base unit