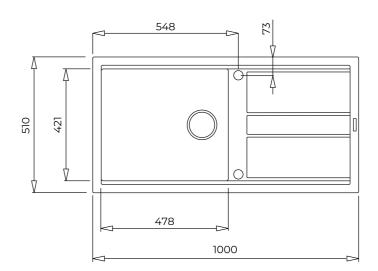

## DIMENSIONS

Product height (mm): Product width (mm): 510 Product depth (mm): Product length (mm): 1000 Net weight (Kg): 15,68

# **TECHNICAL DETAILS**

| MAIN BOWL      | Main Bowl Length (mm): 478<br>Main Bowl Width (mm): 421<br>Main Bowl Depth (mm): 200                                                    |
|----------------|-----------------------------------------------------------------------------------------------------------------------------------------|
| OTHER FEATURES | Material: Tegranite+<br>Type of installation: Inset<br>Number of tap holes: Pre-Drilled<br>Valve hole type: 3½"<br>Overflow hole: Round |
| OTHERS         | Base unit (cm): 60                                                                                                                      |
| SINK LAY OUT   | Number of bowls: 1<br>Number of drainers: 1<br>Drainer position: Reversible                                                             |