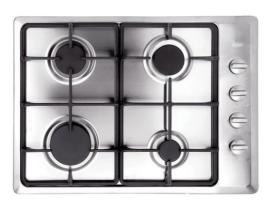

## HLX 50 4G AI CI Gas hob with 4 burners and cast iron grids

Auto ignition

Autolock

**DESCRIPTION** 

Gas hob with 4 burners and cast iron grids

**COLOURS** 

**REFERENCE** 

REF. 112620009 EAN. 8434778020786

## **FEATURES**

Gas cooktop
Self-ignition on each burner
Cast iron grills
Dimensions: 600 x 435 mm
4 cooking zones:
1 fast burner 2,65 Kw

2 semi-rapid burners 1,75 Kw

1 auxiliary burner 0.9 Kw"

Product height (mm): 35 Product width (mm): 600 Product depth (mm): 435 Product length (mm): Net weight (Kg): 6,7