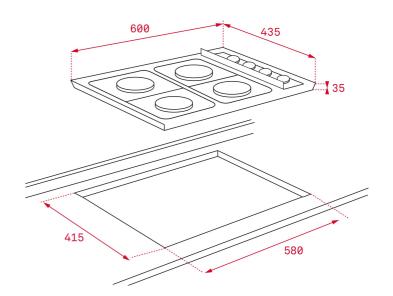

## **FEATURES**

Gas cooktop
Self-ignition on each burner
Cast iron grills
Dimensions: 600 x 435 mm
4 cooking zones:
1 fast burner 2,65 Kw

2 semi-rapid burners 1,75 Kw

1 auxiliary burner 0.9 Kw"

Product height (mm): 35 Product width (mm): 600 Product depth (mm): 435 Product length (mm): Net weight (Kg): 6,7

## **TECHNICAL DETAILS**

FITTING MEASURES

Built-in Width (mm): 580

Built-in Depth (mm): 415

Built-in height (mm): 35

FEATURES Maximum nominal power (W) (Gas): 7500

**Autoignition:** Yes

ELECTRIC CONNECTION Frequency (Hz): 50/60