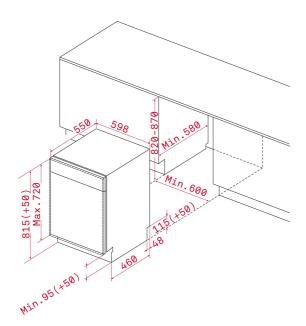

# **DIMENSIONS**

Product height (mm): 820-870 Product width (mm): 596 Product depth (mm): 550 Product length (mm): Net weight (Kg): 41