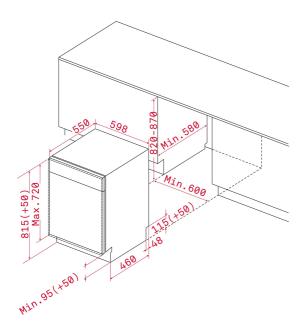

### **DIMENSIONS**

Product height (mm): 820-870 Product width (mm): 596 Product depth (mm): 550 Product length (mm): Net weight (Kg): 45