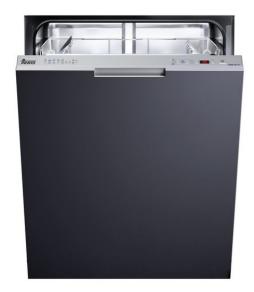

### Fully integrated dishwasher in 60 cm

SmartSensor

ECO function

#### **FEATURES**

Fully integrated dishwasher Electronic control panel

LED display

Fingerprint proof stainless steel door

Place Settings: 13 Washing programs: 10

Washing temperatures: 38°, 45°, 55°, 65°, 70° C

# **COLOURS**

40716240

Stainless Steel