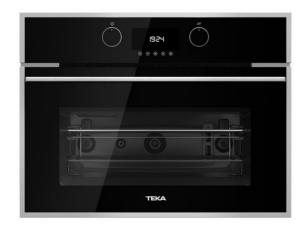

# Built-in Microwave + Grill with 3 Cooking functions in 45cm

44L capacity

Defrost by time

y Defrost by weight

#### **FEATURES**

Microwave + Grill
3 Cooking functions

Capacity, gross/net: 45/44 litres

1400 W grill 0-90 min. Timer Quick start 30" chromed guides 5 Cooking heights

5 Cooking neights

1 reinforced grids

Touch Control panel with LED display

5 power levels, 1000 W

Automatic disconnection security system

Tangential ventilation
Defrost by time and weight
Double Glazed door

## **TECHNICAL DETAILS**

MWO Power (W): 1000 Frequency (Hz): 50

Maximum Nominal Power (W): 3200

Black Glass

Grill (W): 1400