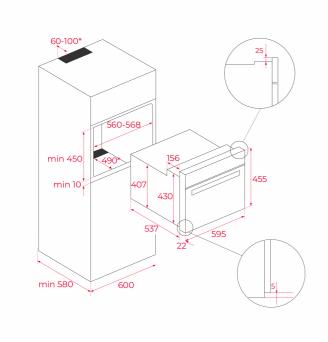

## **DIMENSIONS**

Product height (mm): 455 Product width (mm): 595 Product depth (mm): 559 Product length (mm): Net weight (Kg): 28,4