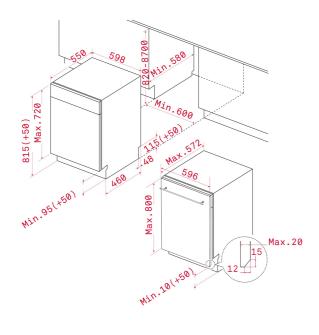

## DIMENSIONS

Product height (mm): 815-865 Product width (mm): 598 Product depth (mm): 550 Product length (mm): Net weight (Kg): 37,5