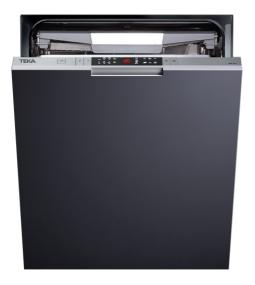

MAESTRO DW9 70 FI

Built-in Dishwasher for 14 place settings wiht thrid tray and SlidingDoor

**TEKA** 

Extra Dry

function

SlidindDoor

installation

SmartSensor Beam On Floor

ECO function

MultiFlex-3, wtih flexible cutlery tray

#### **FEATURES**

Fully integrated dishwasher Electronic control panel with display Place Settings: 14 Multifunctional third cutlery basket Third sprayer Washing programs: 8 Washing temperatures: 45°, 50°, 55°, 60°, 65° C Beam on floor Dual half load SlidingDoor installation system Fast program 30 minutes Extra drying function Eco program Full AquaStop safety system Aqualogic Delay timer 1-24h Automatic adjustable upper basket Back feet adjustment from front Energy class: A+++/A Noise level: 44 dBA