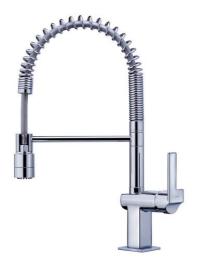

# Compact Sink Mixer Professional with High resistant flexible spring

Anti-scale aerator

High resistance spring

Pull-down shower

Swivel spout

## **FEATURES**

Professional kitchen tap

Compact

Height 45,6 cm

Swivel and flexible spout

Cartridge with ceramic discs of high resistance

Highly precise temperature control

Greater handling sensitivity with smoother movements

Anti-scale aerator

High resistant flexible spring

Stainless steel flexible hose reinforced with plastic for better  $% \left( 1\right) =\left( 1\right) \left( 1\right) \left($ 

protection and easy cleaning

Pull-down shower 2 functions: normal & shower spray

1/2" flexible inlet pipes