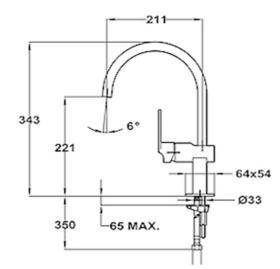

#### **DIMENSIONS**

Product height (mm): 456 Product width (mm): Product depth (mm): Product length (mm): Net weight (Kg): 2,72