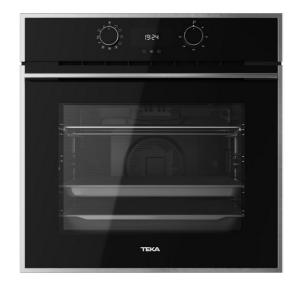

## Multifunction SurroundTemp A+ oven with 9 cooking functions

HydroClean SoftClose

SurroundTemp, 70L extra rear capacity resistance for a uniform cooking

Plus extension telescopic guide

#### **FEATURES**

Multifunction SurroundTemp – 9 Cooking functions
Teka HydroClean®PRO cleaning system
A+ Energy class: up to 20% less consumption
Capacity, gross/net: 71/70 litres
Touch Control with electronic timer
Quick heating
Children safety block
Automatic disconnection security system
Triple glazed door
SoftClose system

### **COLOURS**

41560291

Black Glass with StainlessSteel frame