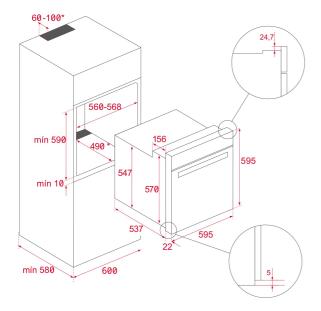

### **DIMENSIONS**

Product height (mm): 595 Product width (mm): 595 Product depth (mm): 537+22 Product length (mm): Net weight (Kg): 28