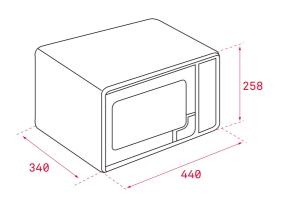

## DIMENSIONS

Product height (mm): 258 Product width (mm): 440 Product depth (mm): 340 Product length (mm): Net weight (Kg): 10.7