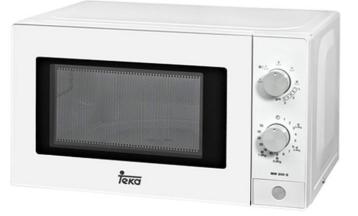

EASY MW 200 G

Free standing microwave + grill with 20L capacity

\*C)

222222

Defrost by

time

Ψ٩

Direct

### **FEATURES**

Free standing Microwave + grill Mechanic Control panel Quartz Grill, 1.000 W 8 power levels, 700 W Total gross capacity : 20 litres Painted inner Minute minder: 0 – 95 minutes Defrosting by weight and time

# COLOURS

40590420 White