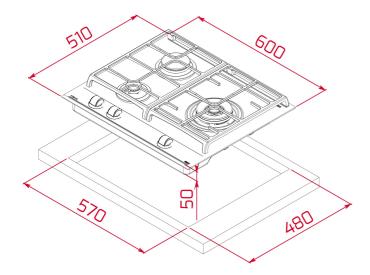

### **DIMENSIONS**

Product height (mm): 98 Product width (mm): 600 Product depth (mm): 510 Product length (mm): Net weight (Kg): 11,1