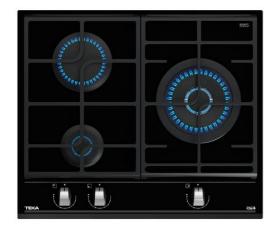

### 60cm Gas on Glass Hob with ExactFlame function of natural gas

levels

Easy installation system

Integrated autoignition system

ted Autolock -

#### **FEATURES**

**Urban Colors Edition** 

Gas on Glass with ExactFlame and bevelled front

Front control knobs with ergonomic design

Ceramic glass surface

9 power levels with precise control of the flame

3 gas burners

1 double ring burner, 4,00 kW

1 fast burner, 2,80 kW

1 auxiliary burner, 1,00 kW

Auto-lock safety device (Thermocouples)

Automatic-ignition in every burner, activated through control

knobs

Optional Wok support Large cast iron pan grids Easy installation kit

# **COLOURS**

112570022

Black Glass