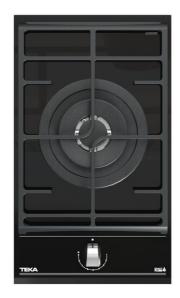

# TOTAL GZC 31330 XBN

30cm Gas on Glass Hob with ExactFlame function of natural gas

levels

installation

system

Integrated autoignition system

d Autolock

### **FEATURES**

Gas on Glass with ExactFlame

VarioPro Series

Front control knobs with ergonomic design

Ceramic glass Surface

Bevelled front

9 power levels with precise control of the flame

1 double ring burner, 4,00 kW

Auto-lock safety device (Thermocouples)

Automatic-ignition in every burner, activated through control

knobs

Optional Wok support Large cast iron pan grids Easy installation kit

Type of Gas: Natural

### **COLOURS**

112570002

**Black Glass**