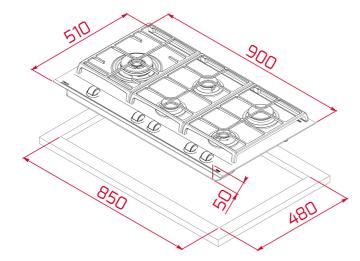

# **DIMENSIONS**

Product height (mm): 98 Product width (mm): 900 Product depth (mm): 510 Product length (mm): Net weight (Kg): 16,5