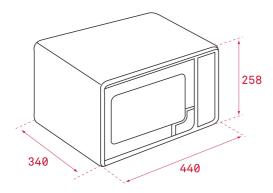

### **DIMENSIONS**

Product height (mm): 340 Product width (mm): 463 Product depth (mm): 360 Product length (mm): Net weight (Kg): 15,0