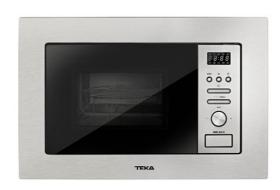

#### **FEATURES**

Built-in microwave + Grill

Capacity: 20 litres

Electronic control panel with white LED display

Quick start +30" Double glass door 5 Power leves: 800 W. Drop down grill: 1,000 W

Maximum nominal power: 1,250 W

8 Auto-cook menus

3 Cooking function (Mic, Grill, Mic-Grill)

Defrost by time and weight

Timer 0-95 minutes Turntable 24.5cm Safety block

Fingerprint-proof stainless steel Stainless steel inner cavity