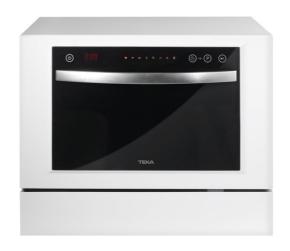

# Compact dishwasher with table top installation

ECO function

#### **FEATURES**

Freestanding compact dishwasher

Capacity: 6 settings 7 Washing programs

Electronic control panel with LED display

Washing temperatures: 40°, 45°, 50°,60°, 65°, 70°C

Delay timer 1-24 hours

Eco Program, Fast program 15 minutes

Indicator lights: ON/OFF, rinse-aid, salt, time remaining and

selected program Energy Class: A+

Water consumption: 6.5L (economic program)

## **COLOURS**

114340000 Black