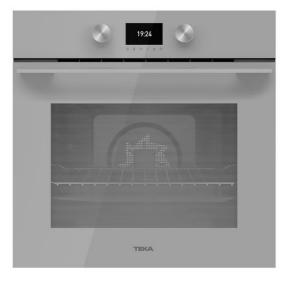

#### MAESTRO HLB 8600

Multifunction SurroundTemp A+ oven with cooking assistant

70 L

capacity

HydroClean SoftClose SurroundTemp, 70L extra rear resistance for a uniform cooking

Plus extension telescopic guide

### **FEATURES**

Urban color Edition Multifunction SurroundTemp 12 Cooking functions Automatic HydroClean system Touch control display **Digital Timer** Personal cooking assistant: 20 programmed international recipes Chrome supports with 5 cooking levels 1 Plus Extension telescopic guide Triple glazed door SoftClose system Automatic disconnection security system Children safety lock Automatic quick preheating Anti-tip deep tray and reinforced grid Tangential ventilation Gross/net capacity: 71/70 litres