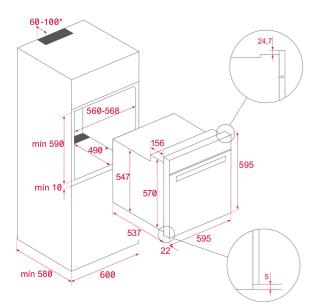

## DIMENSIONS

Product height (mm): 595 Product width (mm): 595 Product depth (mm): 537+22 Product length (mm): Net weight (Kg): 32