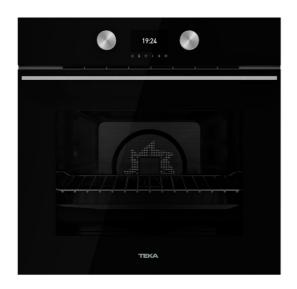

#### **HLB 8600**

# Multifunction SurroundTemp A+ oven with cooking assistant

HydroClean SoftClose

SurroundTemp, 70L capacity extra rear resistance for a uniform cooking

Plus extension telescopic guide

#### **FEATURES**

Urban color Edition Multifunction SurroundTemp 12 Cooking functions Automatic HydroClean system Touch control display

**Digital Timer** 

Personal cooking assistant: 20 programmed international recipes

Chrome supports with 5 cooking levels 1 Plus Extension telescopic guide Triple glazed door

SoftClose system

Automatic disconnection security system Children safety lock

Automatic quick preheating

Anti-tip deep tray and reinforced grid

Tangential ventilation

Gross/net capacity: 71/70 litres