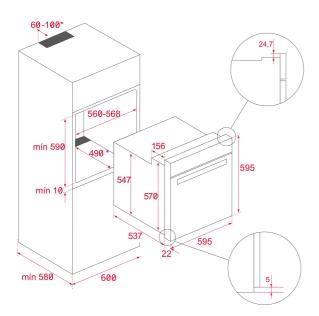

#### **DIMENSIONS**

Product height (mm): 595 Product width (mm): 595 Product depth (mm): 537+22 **Product length (mm):** Net weight (Kg): 32