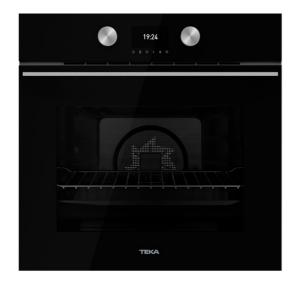

# Multifunction SurroundTemp A+ oven with cooking assistant

HydroClean SoftClose

SurroundTemp, 70L extra rear capacity resistance for a uniform cooking

Plus extension telescopic guide

### **FEATURES**

Urban color Edition
Multifunction SurroundTemp
12 Cooking functions
Automatic HydroClean system
Touch control display

Digital Timer

Personal cooking assistant: 20 programmed international recipes

Chrome supports with 5 cooking levels 1 Plus Extension telescopic guide Triple glazed door

SoftClose system

Automatic disconnection security system

Children safety lock

Automatic quick preheating

Anti-tip deep tray and reinforced grid

### **COLOURS**

111000010 Black Glass

111000013 Stone grey glass

111000013 White Glass

111000013 London brick brown glass

111000013 Steam grey glass