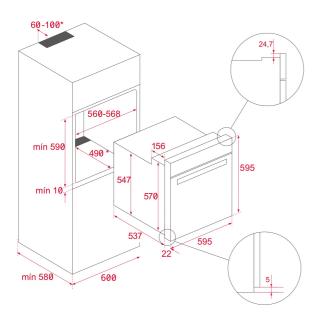

## **DIMENSIONS**

Product height (mm): 595 Product width (mm): 595 Product depth (mm): 537+22 Product length (mm): Net weight (Kg): 32