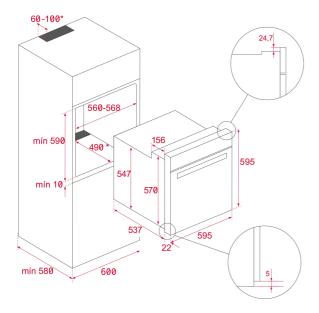

## **DIMENSIONS**

Product height (mm): 595 Product width (mm): 595 Product depth (mm): 537+22 **Product length (mm):** Net weight (Kg): 32