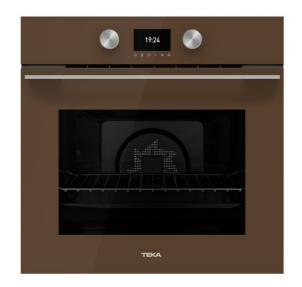

# Multifunction SurroundTemp A+ oven with cooking assistant

SoftClose HydroClean

SurroundTemp, 70L capacity extra rear resistance for a uniform cooking

Plus extension telescopic guide

#### **FEATURES**

Urban color Edition Multifunction SurroundTemp 12 Cooking functions Automatic HydroClean system Touch control display

**Digital Timer** 

Personal cooking assistant: 20 programmed international recipes

Chrome supports with 5 cooking levels 1 Plus Extension telescopic guide Triple glazed door

SoftClose system

Automatic disconnection security system

Children safety lock

Automatic quick preheating

Anti-tip deep tray and reinforced grid

### **COLOURS**

111000014 London brick brown glass

111000013 **Black Glass** 

111000013 Stone grey glass

111000013 White Glass

111000013 Steam grey glass