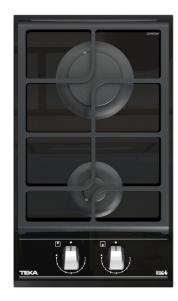

# 30cm Gas on Glass Hob with ExactFlame function of butane gas

system

with 9 power levels

installation system

Autolock Integrated autoignition

### **FEATURES**

Modular Gas on Glass with ExactFlame Front control knobs with ergonomic design 9 power levels with precise control of the flame 1 auxiliary burner (1.00 kW) 1 fast burner (2.80 kW) Large cast iron grids Auto-lock safety device Automatic-ignition Optional Wok support Easy installation kit Ceramic glass surface

Maximum nominal power: 3.800 W

Type of Gas: Butane

### **DIMENSIONS**

Product height (mm): 98 Product width (mm): 300 Product depth (mm): 510 Product length (mm): Net weight (Kg): 6,25