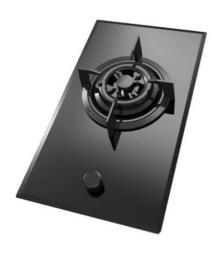

# **GK LUX 30.1 1G AI AL DR**

#### 30cm Gas on Glass hob with frontal control knobs

Integrated autoignition system

rated Autolock to-

#### **FEATURES**

Gas on Glass with ExactFlame Black front control knobs 1 cooking zones:

1 cooking zones.

-1 double ring burner (4.2 kW)

Large cast iron grids

Automatic-ignition (battery), activated through control knobs

Auto-lock safety device Tempered glass surface Total nominal power: 4.2 kW.

# **COLOURS**

112580010

Black Glass