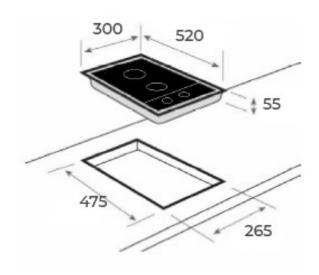

# **DIMENSIONS**

Product height (mm): Product width (mm): 300 Product depth (mm): 520 Product length (mm): Net weight (Kg): 8,1