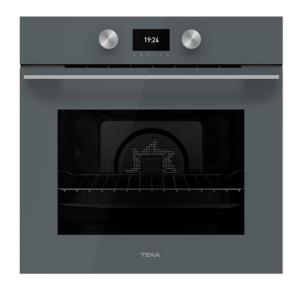

# Multifunction SurroundTemp A+ oven with cooking assistant

HydroClean SoftClose

SurroundTemp, 70L extra rear capacity resistance for a uniform cooking

Plus extension telescopic guide

### **FEATURES**

Urban color Edition
Multifunction SurroundTemp
12 Cooking functions
Automatic HydroClean system
Touch control display

Digital Timer

Personal cooking assistant: 20 programmed international recipes

Chrome supports with 5 cooking levels 1 Plus Extension telescopic guide Triple glazed door

SoftClose system

Automatic disconnection security system

Children safety lock

Automatic quick preheating

Anti-tip deep tray and reinforced grid

### **COLOURS**

111000011 Stone grey glass

111000013 Black Glass

111000013 White Glass

111000013 London brick brown glass

111000013 Steam grey glass