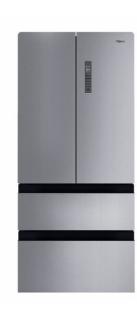

#### MAESTRO RFD 77820

190cm A++ French Door No Frost Refrigerator

Gourmet

LED

LED

liahtina

LongLife

No Frost.

### **FEATURES**

French Door Gourmet Refrigerator Motor inverter with high efficiency compressor IonClean technology to neutralize bacteria and bad odours LongLife No Frost with 3 independent circuits Touch control with independent temperature regulator Chromed details Gourmet Box with telescopic guides and softclose, interior light, display, and Touch control with independent temperature regulator between -2° and +3°C 2 VitaCare Box drawers with independent humidity control Top and back LED light TempGuard Radar technology Interior LED light in freezer Pull-out telescopic softclose drawer with deep tray and two special drawers for meat and fish Pull-out telescopic softclose deep drawer with an upper tray with telescopic guides Removable freezer drawers for easy cleaning