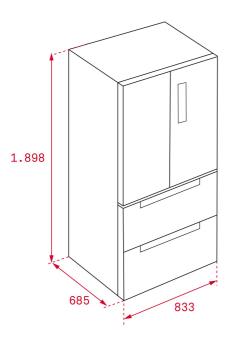

## DIMENSIONS

Product height (mm): 1898 Product width (mm): 833 Product depth (mm): 685 **Product length (mm):** Net weight (Kg): 129