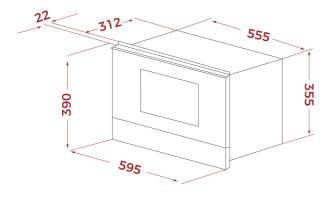

# **DIMENSIONS**

Product height (mm): 390 Product width (mm): 595 Product depth (mm): 334 Product length (mm): Net weight (Kg): 23,2