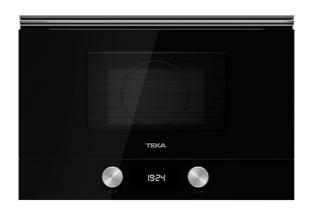

#### ML 8220 BIS L

#### Urban Colors Edition Built-in Microwave with ceramic base

Defrost by

weight

22L capacity

22\_

Ceramic base

Defrost by time

Direct access menu

Electronic opening

#### **FEATURES**

**Urban Colors Edition** Ceramic base microwave + grill Electronic glass control panel with digital clock Dropdown grill, 1.200W 5 power levels, 850 W out Stainless steel cavity Ceramic base with uniform heating Forced tangential ventilation Program selector and electronic functions Quick start 30" Defrost (5 programs) 9 direct access menus Browning plate and reinforced grill grid