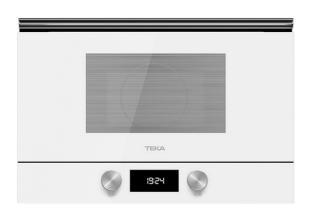

## ML 8220 BIS L

## Urban Colors Edition Built-in Microwave with ceramic base

Defrost by

weight

22L capacity

Ceramic base

Defrost by time

Direct access menu

Electronic opening

#### **FEATURES**

**Urban Colors Edition** Ceramic base microwave + grill Electronic glass control panel with digital clock Dropdown grill, 1.200W 5 power levels, 850 W out Stainless steel cavity Ceramic base with uniform heating Forced tangential ventilation Program selector and electronic functions Quick start 30" Defrost (5 programs) 9 direct access menus Browning plate and reinforced grill grid