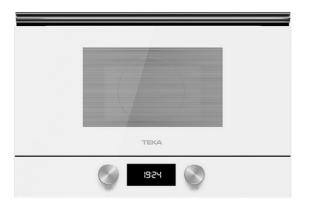

#### MAESTRO ML 8220 BIS L

Urban Colors Edition Built-in Microwave with ceramic base

opening

#### **FEATURES**

Urban Colors Edition Ceramic base microwave + grill Electronic glass control panel with digital clock Dropdown grill, 1.200W 5 power levels, 850 W out Stainless steel cavity Ceramic base with uniform heating Forced tangential ventilation Program selector and electronic functions Quick start 30" Defrost (5 programs) 9 direct access menus Browning plate and reinforced grill grid