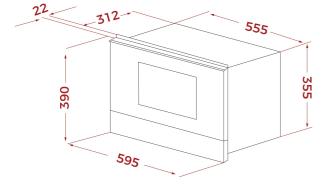

# DIMENSIONS

Product height (mm): 390 Product width (mm): 595 Product depth (mm): 334 Product length (mm): Net weight (Kg): 23,2