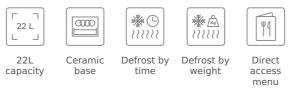

#### **FEATURES**

Urban Colors Edition Ceramic base microwave + grill Electronic glass control panel with digital clock Dropdown grill, 1.200W 5 power levels, 850 W out Stainless steel cavity Ceramic base with uniform heating Forced tangential ventilation Program selector and electronic functions Quick start 30" Defrost (5 programs) 9 direct access menus Browning plate and reinforced grill grid