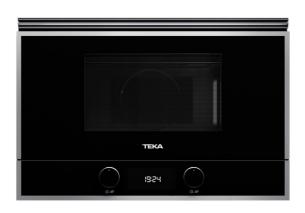

### **FEATURES**

Ceramic base microwave + grill
Electronic glass control panel with digital clock
Dropdown grill, 1.200W
5 power levels, 850 W out
Stainless steel cavity
Ceramic base with uniform heating
Forced tangential ventilation
Program selector and electronic functions
Quick start 30"
Defrost (5 programs)
9 direct access menus
Browning plate and reinforced grill grid

#### **COLOURS**

40584300

Black Glass with StainlessSteel frame