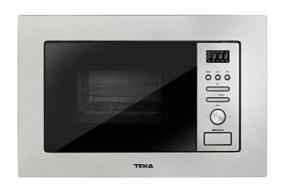

#### **FEATURES**

Built-in microwave + Grill

Capacity: 20 litres

Electronic control panel with white LED display

Quick start +30" Double glass door 5 Power leves: 800 W. Drop down grill: 1,000 W

Maximum nominal power: 1,250 W

8 Auto-cook menus

3 Cooking function (Mic, Grill, Mic-Grill)

Defrost by time and weight

Timer 0-95 minutes Turntable 24.5cm Safety block

Fingerprint-proof stainless steel Stainless steel inner cavity

## **COLOURS**

40581119

Stainless Steel