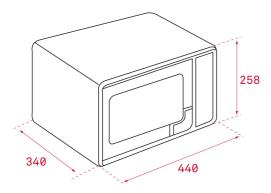

### **DIMENSIONS**

Product height (mm): 340 Product width (mm): 463 Product depth (mm): 360 Product length (mm): Net weight (Kg): 15,0