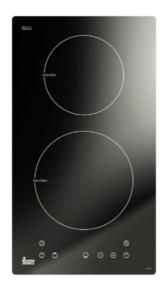

#### **FEATURES**

Induction hob with 2 zones in 30cm Touch control Stop-and-Go function Timer 99 min Residual heat indicators

Power level for each cooking zone

2 cooking zones: 1 induction cooking zone ø 160 mm, 1,500W &

1 induction cooking zone ø 200 mm, 2,000W

Total nominal power: 3,500 W