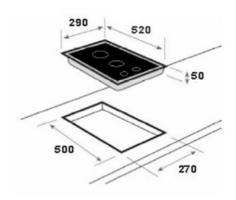

# **DIMENSIONS**

Product height (mm): Product width (mm): Product depth (mm): Product length (mm): Net weight (Kg): 10,66