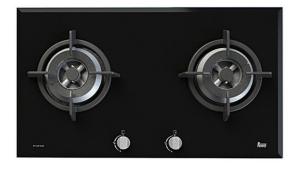

#### **FEATURES**

Gas on Glass Hob in 78cm Black front control knobs Tempered Glass 2 gas burners: 2 Triple ring burner, 5,00 kW Max. (nominal) power: 10,00 kW Auto-lock safety device Automatic-ignition in every burner, activated through control knobs Large cast iron pan supports Easy installation Type of Gas: LPG

# COLOURS

Black Glass