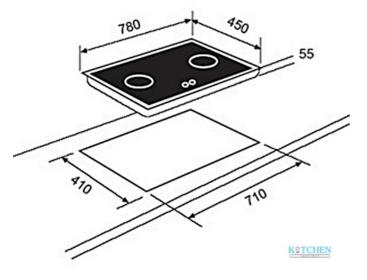

### DIMENSIONS

Product height (mm): Product width (mm): Product depth (mm): Product length (mm): Net weight (Kg): 8,1