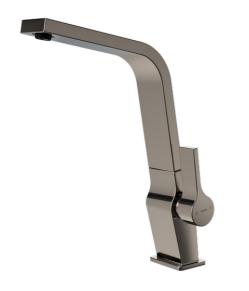

## **FEATURES**

Metallic Edition, Titanium Collection High spout kitchen tap Swivel Spout Anti-scale aerator Cartridge with ceramic discs of high resistance Highly precise temperature control Greater handling sensitivity with smoother movements Surface resistant to daily use (PVD) 3/8" - 1/2" flexible inlet pipes

## **DIMENSIONS**

Product height (mm): 313 Product width (mm): Product depth (mm): Product length (mm): Net weight (Kg): 1,65