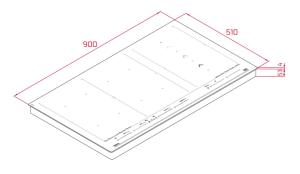

# **DIMENSIONS**

Product height (mm): 57 Product width (mm): 900 Product depth (mm): 510 Product length (mm): Net weight (Kg): 20

Power rate (V): 220-240 Frequency (Hz): 50/60

Maximum Nominal Power (W): 11100