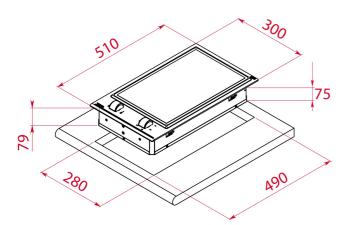

## DIMENSIONS

Product height (mm): 79 Product width (mm): 300 Product depth (mm): 510 **Product length (mm):** Net weight (Kg): 9,3