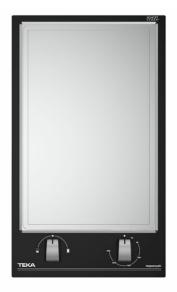

#### **TeppanYaki VarioPro Series**

### **FEATURES**

VarioPro Series TeppanYaki 6 power levels Front control knobs with ergonomic design Easy cleaning Surface o similar Easy installation kit Ceramic glass surface Maximum nominal power: 2.400 W

# **COLOURS**

Black Glass