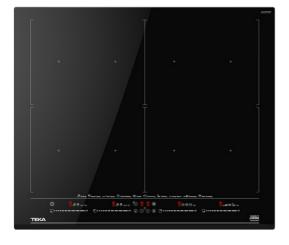

#### **FEATURES**

DirectSense with FullFlex zone Touch Control Multislider, with safety lock Cooking time programmer 7 cooking zones (4 + 2 Flex combined + FullFlex) 4 zones of 263 x 195 mm 2 Flex Zones of 263 x 390 mm 1 FullFlex zone of 525 x 390 mm Direct functions with temperature sensors: Poaching, Confit, Rice Cooking, Grilling, Deep frying, Pan frying, Keep warm, Boiling, Simmering and Melting Power Plus function Stop & GO function / Silence mode Optimised pan shape & size system Fast-Click easy installation Max. (nominal) power: 7.400 W

# COLOURS

112500037

Black Glass