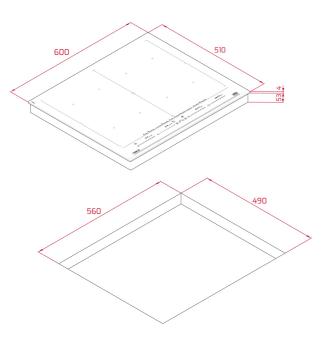

#### DIMENSIONS

Product height (mm): 57 Product width (mm): 600 Product depth (mm): 510 Product length (mm): Net weight (Kg): 13,21