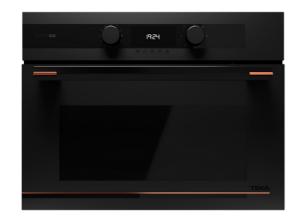

# HLC 84 Infinity G1

## Infinity G1 compact oven. Special edition by Italdesign Giugiaro

SurroundTemp, 40L extra rear capacity resistance for a uniform cooking

#### **FEATURES**

Infinity G1 special edition
Designed in Italy by Italdesign Giugiaro
Multifunction SurroundTemp oven + Microwave
Exclusive matte black finishing
11 cooking functions
5 power levels + 1000 W microwave power
2500 W grill
HydroClean system
Touch control display with knobs
Electronic timer (Delay/Start function)
Chrome supports with 5 cooking levels
Automatic disconnection security system
Anti-tip deep tray, reinforced grid and glass tray
Capacity (gross/net): 41 /40 litres

#### **COLOURS**

111160016 Black Matt