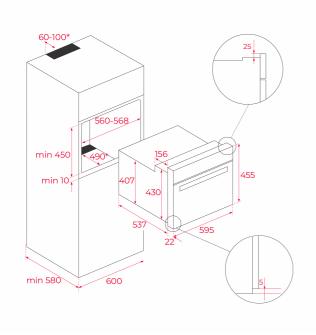

#### **DIMENSIONS**

Product height (mm): 455 Product width (mm): 595 Product depth (mm): 559 Product length (mm): Net weight (Kg): 30,0