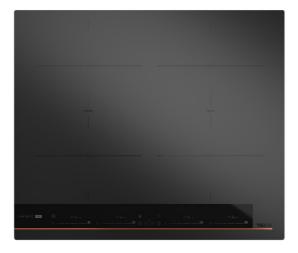

### **FEATURES**

Infinity G1 special edition Designed in Italy by Italdesign Giugiaro Flex induction hob Exclusive matte black finishing Direct functions: Simmering, melting and keep warm Touch Control MultiSlider 4 cooking zones 4 Flex zones Ø 235 X 188,5 mm Ceramic glass surface Auto-lock safety disconnection Cooking timer Power Plus Child lock Residual heat indicator Power management Easy installation kit Maximum nominal power 7200 W