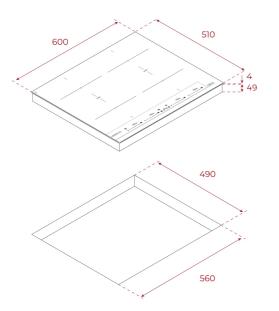

### DIMENSIONS

Product height (mm): 53 Product width (mm): 600 Product depth (mm): 510 Product length (mm): Net weight (Kg): 10,66