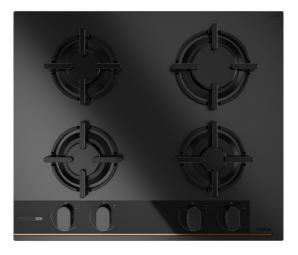

**GBC 64 Infinity G1** Infinity G1 Gas on Glass hob. Special edition by Italdesign Giugiaro

Easy Integrate installation autosystem ignition system

ntegrated A autoignition

#### **FEATURES**

Designed in Italy by Italdesign Giugiaro Gas on Glass hob Exclusive matte black finishing Frontal mechanical control panel with ergonomic design 4 cooking zones 1 fast burner, 2,80 kW 1 semi fast burner, 1,75 kW 1 semi fast burner, 1,75 kW 1 semi fast burner, 1,40 kW 1 auxiliary burner, 1,00 kW Ceramic glass surface Auto ignition Auto-lock safety system Cast iron grids Easy installation kit Maximum nominal power 6950 W

# COLOURS

112570208

Black Matt