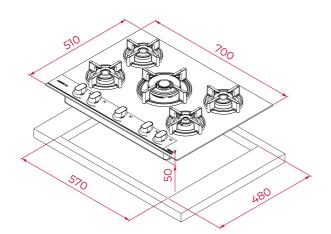

### **DIMENSIONS**

Product height (mm): 110 Product width (mm): 700 Product depth (mm): 510 Product length (mm): Net weight (Kg): 16

### **FEATURES**

Designed in Italy by Italdesign Giugiaro

Gas on Glass hob

Exclusive matte black finishing

Frontal mechanical control panel with ergonomic design

5 cooking zones

1 double ring burner, 3,50 kW

1 fast burner, 2,80 kW

1 semi fast burner, 1,75 kW

1 semi fast burner, 1,40 kW

1 auxiliary burner, 1,00 kW

Ceramic glass surface

Auto ignition

Auto-lock safety system

Cast iron grids