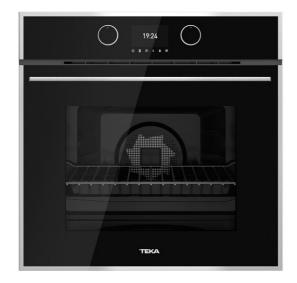

# Multifunction SurroundTemp A+ oven with cooking assistant

HydroClean SoftClose

SurroundTemp, 70L extra rear capacity resistance for a uniform cooking

Plus extension telescopic guide

### **FEATURES**

Multifunction SurroundTemp - 12 Cooking functions

Teka HydroClean®PRO cleaning system
A+ Energy class: up to 20% less consumption

Capacity, gross/net: 71/70 litres

True colour TFT 4 display with digital timer Personal cooking assistant (20 recipes) SlowCook function: low temperature cooking

Automatic temperature and time suggestion for each function

Quick heating Children safety block

Automatic disconnection security system

Triple glazed door SoftClose system

 $1\ \mbox{Plus-Extension}$  telescopic guide, 5 cooking levels Deep & standard enamelled trays and reinforced grid

## **COLOURS**

41560091

Black Glass with StainlessSteel frame