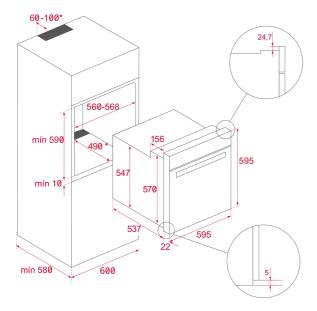

## **DIMENSIONS**

Product height (mm): 595 Product width (mm): 595 Product depth (mm): 537+22 Product length (mm): Net weight (Kg): 32