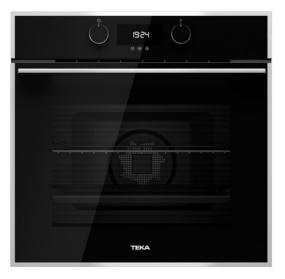

**TEKA** 

HydroClean SoftClose

70L capacity Plus extension telescopic guide

#### FEATURES

Multifunction oven 9 Cooking functions Automatic HydroClean system Touch control display Chrome supports with 5 cooking levels 1 Plus Extension telescopic guide Triple glazed door SoftClose system Mechanical quick preheating Anti-tip deep tray Dynamic ventilation Gross/net capacity: 71/70 litres Optional accessories: The SteamBox tray and Pro-Titanium Dual Tray

# COLOURS

41560310

Black Glass with StainlessSteel frame