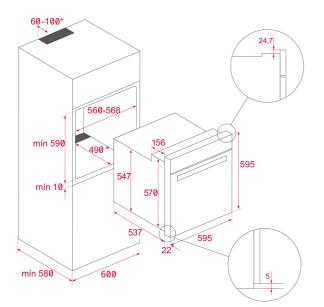

## DIMENSIONS

Product height (mm): 595 Product width (mm): 595 Product depth (mm): 537+22 Product length (mm): Net weight (Kg): 28