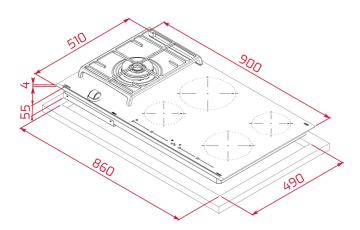

### **DIMENSIONS**

Product height (mm): 98 Product width (mm): 900 Product depth (mm): 510 Product length (mm): Net weight (Kg): 16,4