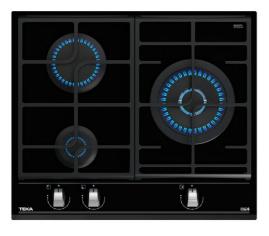

#### **FEATURES**

Urban Colors Edition Gas on Glass with ExactFlame and bevelled front Front control knobs with ergonomic design Ceramic glass surface 9 power levels with precise control of the flame 3 gas burners -1 double ring burner, 4,00 kW -1 fast burner, 2,80 kW -1 auxiliary burner, 1,00 kW Auto-lock safety device (Thermocouples) Automatic-ignition in every burner, activated through control knobs Optional Wok support Large cast iron pan grids Easy installation kit Type of Gas: Butane