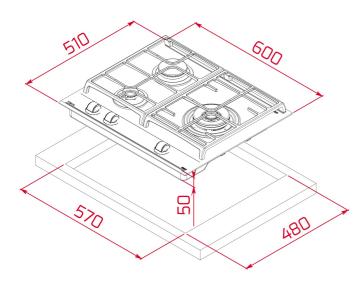

### DIMENSIONS

Product height (mm): 98 Product width (mm): 600 Product depth (mm): 510 Product length (mm): Net weight (Kg): 11,1