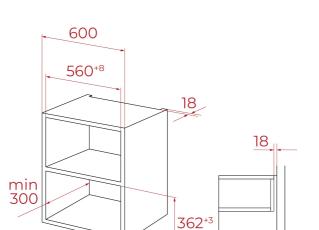

## DIMENSIONS

Product height (mm): 386 Product width (mm): 594 Product depth (mm): 317 Product length (mm): Net weight (Kg): 17,0