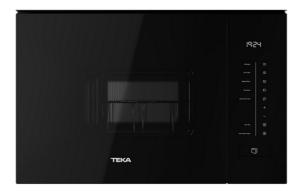

**TEKA** 

| □ □ □ □ □ □ □ □ □ □ □ □ □ □ □ □ □ □ □ | <b>*</b> C      |                      |                          | AUTO                          |
|---------------------------------------|-----------------|----------------------|--------------------------|-------------------------------|
| 20L<br>capacity                       | Defrost by time | Defrost by<br>weight | Direct<br>access<br>menu | Electronic<br>door<br>opening |

### **FEATURES**

Built-in Microwave + Grill Stainless steel (fingerprint proof) 3 cooking functions 8 direct access menus 5 power levels, 1250 W Grill power: 1000 W Defrost by time and weight Touch control display Double glazed door Children safety lock Automatic disconnection when open door Capacity (gross): 20 litres Stainless steel cavity +30" function Minute minder: 0 - 95 minutes 1 round grid

# COLOURS

005 Black