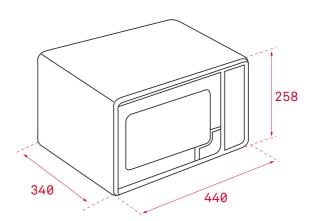

### DIMENSIONS

Product height (mm): 258 Product width (mm): 440 Product depth (mm): 340 Product length (mm): Net weight (Kg): 10,7