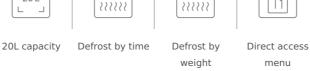

#### FEATURES

Microwave + Grill Capacity: 20 litres Electronic control panel with digital display Quick start +30" 5 Power leves: 700 W. Grill power : 1,000 W 8 Auto-cook menus 3 Cooking function (Mic, Grill, Mic-Grill) Defrost by time and weight Timer 0-95 minutes Turntable 25.5cm Safety block