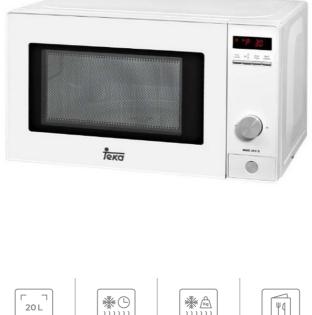

#### FEATURES

Microwave + Grill Capacity: 20 litres Electronic control panel with digital display Quick start +30" 5 Power leves: 700 W. Grill power : 1,000 W 8 Auto-cook menus 3 Cooking function (Mic, Grill, Mic-Grill) Defrost by time and weight Timer 0-95 minutes Turntable 25.5cm Safety block

# TEKA MWE 200 G