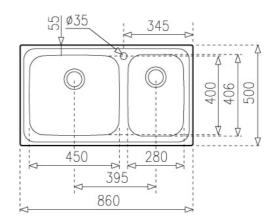

## **DIMENSIONS**

Product height (mm): Product width (mm): 500 Product depth (mm): 200 Product length (mm): 860 Net weight (Kg): 5,81

## **TECHNICAL DETAILS**

MAIN BOWL Main Bowl Length (mm): 450
Main Bowl Width (mm): 400

Main Bowl Depth (mm): 200

OTHER FEATURES

Material: Stainless Steel

Type of installation: Inset

Number of tap holes: 1
Valve hole type: 3½"
Overflow hole: Round

Sink Bowl / Top thickness (mm): 1.0 / 0.8 / 0.7

OTHERS Base unit (cm): 90

SECONDARY BOWL

Secondary Bowl Length (mm): 280

Secondary Bowl Width (mm): 400

Secondary Bowl Depth (mm): 190

**SINK LAY OUT** 

Number of bowls: 2 Number of drainers: 0 Drainer position: Right