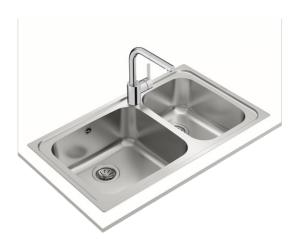

## CLASSIC MAX 2B Inset Stainless Steel Sink with two bowls

Main bowl depth: 200mm

Antibacterial

Lifetime warranty

**DESCRIPTION** Inset Stainless Steel Sink with two bowls

LIFE STYLE Total

**COLOURS** 

**REFERENCE**REF. 11119204
EAN. 8421152071564

## **FEATURES**

Stainless steel sink
Two bowls
Inset installation
3½" manual basket waste with siphon
200 and 190 mm deep bowls
90 cm base unit