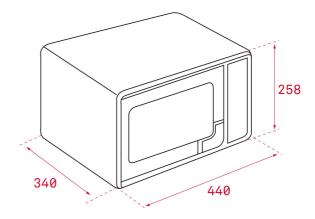

## **DIMENSIONS**

Product height (mm): 258
Product width (mm): 440
Product depth (mm): 340
Product length (mm):
Net weight (Kg): 10.7