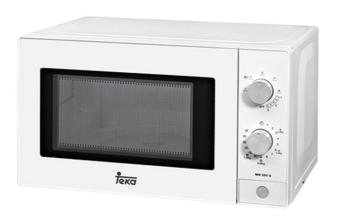

## MW 200 G Free standing microwave + grill with 20L capacity

20L capacity

menu

**DESCRIPTION** 

Free standing microwave + grill with 20L capacity

LIFE STYLE

Easy

**COLOURS** 

## **FEATURES**

Free standing Microwave + grill Mechanic Control panel Quartz Grill, 1.000 W 8 power levels, 700 W Total gross capacity : 20 litres

Painted inner

Minute minder: 0 – 95 minutes Defrosting by weight and time