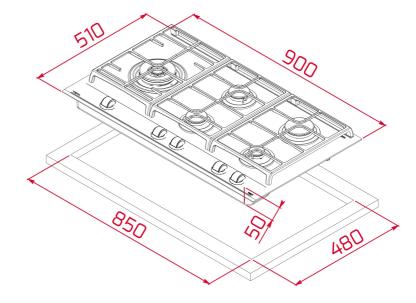

## **DIMENSIONS**

Product height (mm): 98 Product width (mm): 900 Product depth (mm): 510 Product length (mm): Net weight (Kg): 16,5

## **TECHNICAL DETAILS**

FITTING MEASURES

Built-in Width (mm): 850 Built-in Depth (mm): 480 Built-in height (mm): 49

**FEATURES** 

Gas type: Natural

Maximum nominal power (W) (Gas): 10950

**Autoignition:** Yes