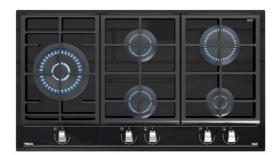

## GZC 95320 XBN 90cm Gas on Glass Hob with ExactFlame function of natural gas

levels

Easy installation system

Integrated auto-ignition system

Autolock

**DESCRIPTION** 

90cm Gas on Glass Hob with ExactFlame function of natural gas

## **FEATURES**

 $\label{thm:condition} \mbox{Gas on Glass with ExactFlame and be velled front}$ 

Front control knobs with ergonomic design

Ceramic glass surface

9 power levels with precise control of the flame

1 double ring burner, 5,00 kW

1 fast burner, 2,80kW

2 semi-fast burners, 1,75 kW

1 auxiliary burner, 1,00 kW

Auto-lock safety device (Thermocouples)

Automatic-ignition in every burner, activated through control

**COOKING ZONES** 

**Cooking Zones:** 5

SAFETY SYSTEMS Automatic safety disconnection (Auto Lock) (Gas): Yes

Automatic safety disconnection (Auto Lock) (Electric hob): Yes

FINISH Surface finishing: Front bevelled glass
Surface type: Ceramic Glass (4mm)