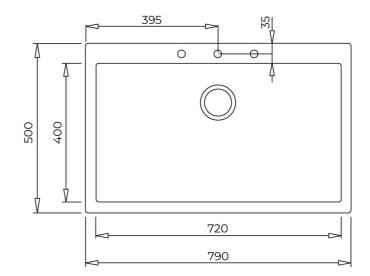

## DIMENSIONS

**TEKA** 

Product height (mm): Product width (mm): 500 Product depth (mm): 200 Product length (mm): 790 Net weight (Kg): 13

## **TECHNICAL DETAILS**

| MAIN BOWL      | Main Bowl Length (mm): 720<br>Main Bowl Width (mm): 400<br>Main Bowl Depth (mm): 200                                                                                           |
|----------------|--------------------------------------------------------------------------------------------------------------------------------------------------------------------------------|
| OTHER FEATURES | Material: Tegranite+<br>Type of installation: Inset<br>Number of tap holes: Pre-Drilled<br>Valve hole type: 3½"<br>Overflow hole: Round<br>Sink Bowl / Top thickness (mm): 8,0 |
| OTHERS         | <b>Base unit (cm):</b> 80                                                                                                                                                      |
| SINK LAY OUT   | Number of bowls: 1<br>Number of drainers: 0                                                                                                                                    |
| ACCESSORIES    | Installation clips: Yes<br>Siphon: Yes                                                                                                                                         |