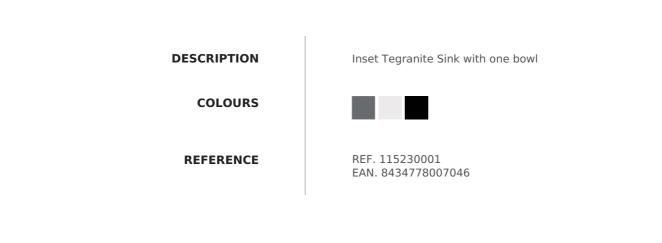

## FEATURES

**TEKA** 

Tegranite+ sink One bowl Inset installation 3½" automatic basket waste with siphon 200 mm deep bowl 80 cm base unit

## DIMENSIONS

**TEKA** 

Product height (mm): Product width (mm): 500 Product depth (mm): 200 Product length (mm): 790 Net weight (Kg): 13

## **TECHNICAL DETAILS**

| MAIN BOWL      | Main Bowl Length (mm): 720<br>Main Bowl Width (mm): 400<br>Main Bowl Depth (mm): 200                                                                                           |
|----------------|--------------------------------------------------------------------------------------------------------------------------------------------------------------------------------|
| OTHER FEATURES | Material: Tegranite+<br>Type of installation: Inset<br>Number of tap holes: Pre-Drilled<br>Valve hole type: 3½"<br>Overflow hole: Round<br>Sink Bowl / Top thickness (mm): 8,0 |
| OTHERS         | <b>Base unit (cm):</b> 80                                                                                                                                                      |
| SINK LAY OUT   | Number of bowls: 1<br>Number of drainers: 0                                                                                                                                    |
| ACCESSORIES    | Installation clips: Yes<br>Siphon: Yes                                                                                                                                         |