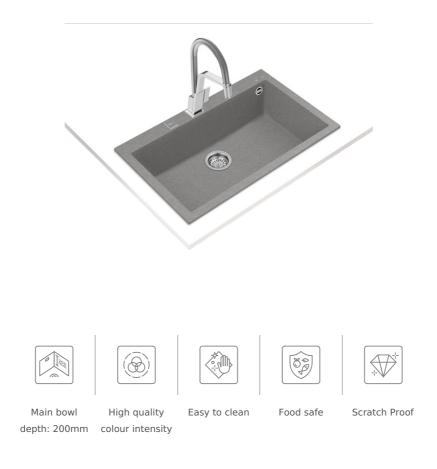

## FEATURES

**TEKA** 

Tegranite+ sink One bowl Inset installation 3½" automatic basket waste with siphon 200 mm deep bowl 80 cm base unit

## DIMENSIONS

**TEKA** 

Product height (mm): Product width (mm): 500 Product depth (mm): 200 Product length (mm): 790 Net weight (Kg): 13

## **TECHNICAL DETAILS**

| MAIN BOWL      | Main Bowl Length (mm): 720<br>Main Bowl Width (mm): 400<br>Main Bowl Depth (mm): 200                                                                                           |
|----------------|--------------------------------------------------------------------------------------------------------------------------------------------------------------------------------|
| OTHER FEATURES | Material: Tegranite+<br>Type of installation: Inset<br>Number of tap holes: Pre-Drilled<br>Valve hole type: 3½"<br>Overflow hole: Round<br>Sink Bowl / Top thickness (mm): 8,0 |
| OTHERS         | <b>Base unit (cm):</b> 80                                                                                                                                                      |
| SINK LAY OUT   | Number of bowls: 1<br>Number of drainers: 0                                                                                                                                    |
| ACCESSORIES    | Installation clips: Yes<br>Siphon: Yes                                                                                                                                         |